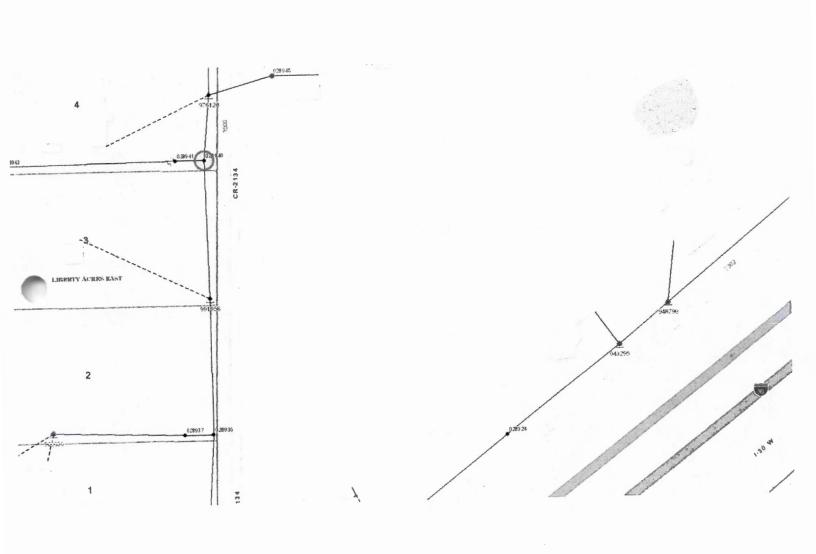

Farmers Electric Cooperative, Inc. is requesting permission to construct electrical power distribution facilities which will cross County Road <u>2164</u> which is located 724 ft north of I-30 in Hunt County, Texas.

Site location map and construction sketches are enclosed. The construction sketch details the proposed work. All road crossings will have a minimum vertical clearance of 22 feet.

If you have any questions, please contact me at any time.