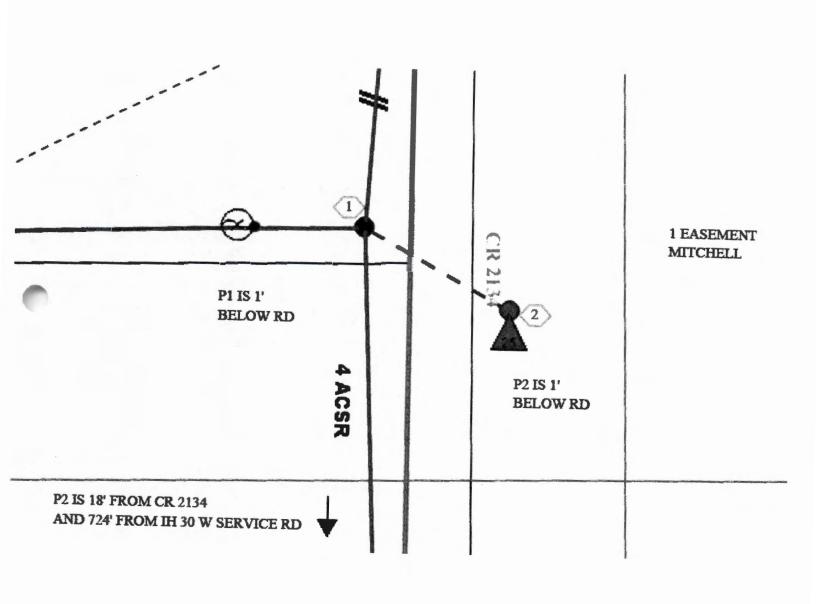

Farmers Electric Cooperative, Inc. is requesting permission to construct electrical power distribution facilities which will cross County Road <u>2164</u> which is located 724 ft north of I-30 in Hunt County, Texas.

Site location map and construction sketches are enclosed. The construction sketch details the proposed work. All road crossings will have a minimum vertical clearance of 22 feet.

If you have any questions, please contact me at any time.